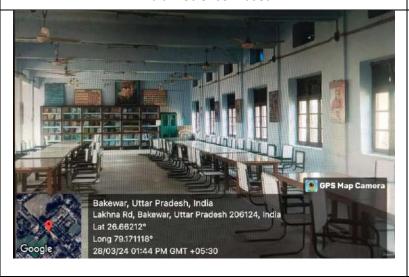

Dr. Kalam Science Museum

Library

Dairy Farm

Dairy Farm

GPS Map Camera Bakewar, Uttar Pradesh, India Lakhna Rd, Bakewar, Uttar Pradesh 206124, India Lat 26.662191° Long 79.171206° 28/03/24 01:19 PM GMT +05:30