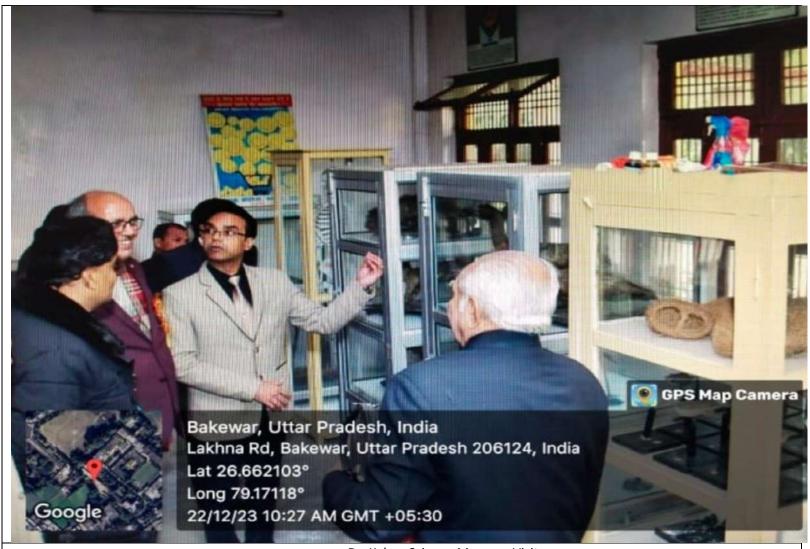

Dr. Kalam Science Museum

Library

Dairy Farm

Dairy Farm

GPS Map Camera Bakewar, Uttar Pradesh, India Lakhna Rd, Bakewar, Uttar Pradesh 206124, India Lat 26.662191° Long 79.171206° 28/03/24 01:19 PM GMT +05:30

Seminar Hall

Class Room

Dr. Kalam Science Museum Visit