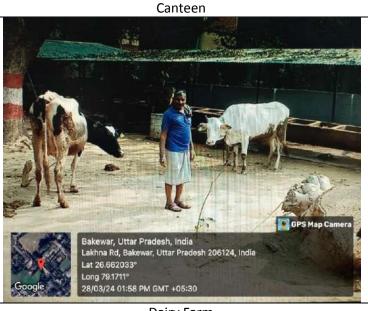

Dr. Kalam Science Museum

Library

Dairy Farm

Dairy Farm

GPS Map Camera Bakewar, Uttar Pradesh, India Lakhna Rd, Bakewar, Uttar Pradesh 206124, India Lat 26.662191° Long 79.171206° 28/03/24 01:19 PM GMT +05:30