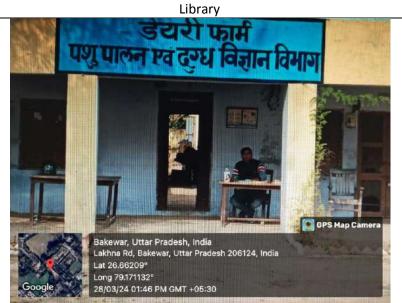

Dr. Kalam Science Museum

Library

Dairy Farm

Dairy Farm

GPS Map Camera Bakewar, Uttar Pradesh, India Lakhna Rd, Bakewar, Uttar Pradesh 206124, India Lat 26.662191° Long 79.171206° 28/03/24 01:19 PM GMT +05:30